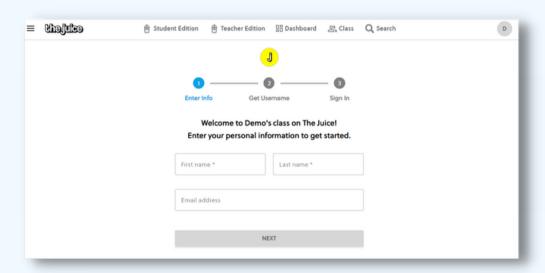

- 1. Open up a new browser tab on your computer.
- 2. Copy/ type the URL that your teacher provides you with and enter your information on the screen.
- 3. After you enter your name, last name and email address select 'next'