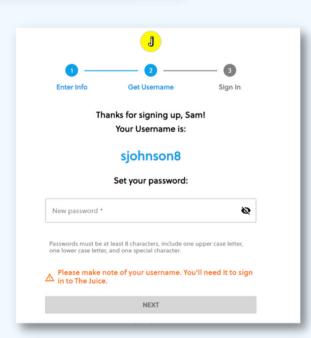

- 4. Write down your user name!
- 5. Create your password. Make sure it is a password that you will remember.
- 6. Write down your password!
- 7. Sign in with your username and password at <a href="https://secure.thejuice.news/sign-in!">https://secure.thejuice.news/sign-in!</a>