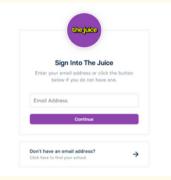

## Login

1

Sign into the Juice via <u>thejuice.news/sign-in</u> page and select "Sign in with your School's LMS credentials" underneath the sign in button.

|                 | SIGN IN               |         |
|-----------------|-----------------------|---------|
|                 |                       |         |
| Sign in with yo | our School's LMS Cred | entials |
| Need I          | help? Contact us here |         |

f your Canvas account is connected to your email address, enter your email address into the provided Email Address field.

3

After entering your email address, you will be brought to the login page for your school's Canvas instance. Log into Canvas as you normally would with your email address.