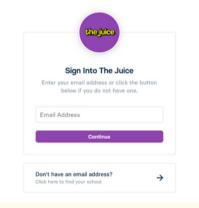

## Login

Sign into the Juice via thejuice.news/sign-in page and select "Sign in with your School's LMS credentials" underneath the sign in button.

| Kemember me                                                 | Forgot password? |
|-------------------------------------------------------------|------------------|
| SIGN IN                                                     |                  |
| Sign in with your School's LMS C<br>Need help? Contact us h |                  |
| Copyright ©The Juice 20                                     | 023              |

Type in your school-issued email address that is linked to your Microsoft account and click continue.

3

After entering your email address, you will be brought to the Microsoft Teams login page. Log into Microsoft Teams as you normally would with your email address. You should now be logged into the application.