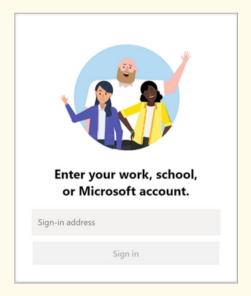

Type in your school-issued email address that is linked to your Microsoft account and click continue.

3

After entering your email address, you will be brought to the Microsoft Teams login page. Log into Microsoft Teams as you normally would with your email address. You should now be logged into the application.